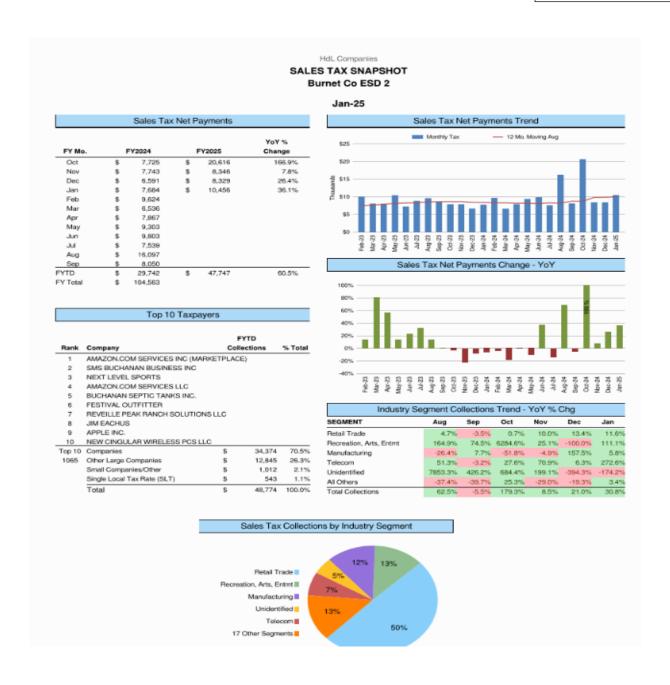

# 13. (AI) Administrative update of the Sales Tax Program for ESD No. 2. Including update on reports from HdL.

(AD) Commissioner Proffer noted that the December Sales Tax received is \$8,329.00 which is a YoY 26.4 % change. There is still nothing showing from the Eclipse. (Enclosure 5)

Commissioner Proffer noted that he and commissioner Barclay met with representatives from the Texas State Comptroller's Office and Senator Flores for assistance in understanding and pursuing appropriate local allocations.

Commissioner Barclay asked if there were any questions or any further discussion needed, at this time, there was none.