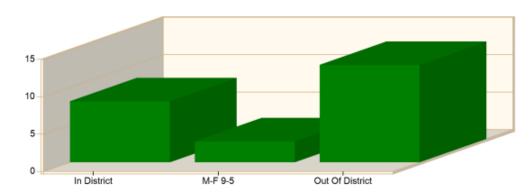

(AD) 1. Chief Curtis gave the report on CVFD activity for the month of December 2024; CFVD responded to a total of 22 calls --- 13 EMS & 9 Fire & 6 Mutual Aid. There were 2 overlapping calls. Average response time 7:52. In-District calls – 8:08; M-F – 2:47; Out of District - 13:00. The average personnel per call for December was 3.9. (Enclosure 3)