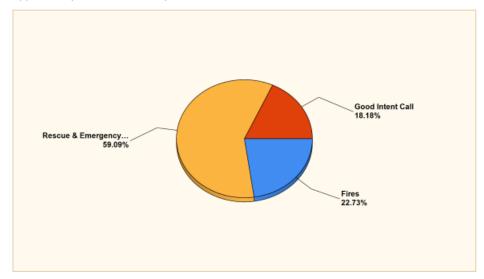

(AD) 1. Chief Curtis gave the report on CVFD activity for the month of December 2024; CFVD responded to a total of 22 calls --- 13 EMS & 9 Fire & 6 Mutual Aid. There were 2 overlapping calls. Average response time 7:52. In-District calls – 8:08; M-F – 2:47; Out of District - 13:00. The average personnel per call for December was 3.9. (Enclosure 3)