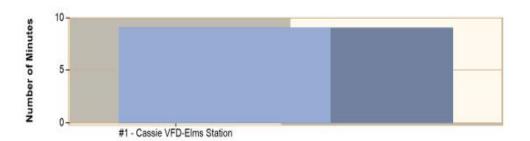

(AD) 1. Chief Curtis gave the report on CVFD activity for the month of December 2024; CFVD responded to a total of 22 calls --- 13 EMS & 9 Fire & 6 Mutual Aid. There were 2 overlapping calls. Average response time 7:52. In-District calls – 8:08; M-F – 2:47; Out of District - 13:00. The average personnel per call for December was 3.9. (Enclosure 3)