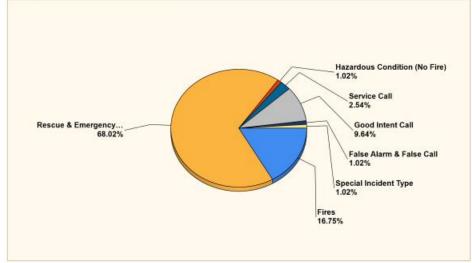

(AD) 1. Chief Curtis gave the report on CVFD activity for the month of December 2024; CFVD responded to a total of 22 calls --- 13 EMS & 9 Fire & 6 Mutual Aid. There were 2 overlapping calls. Average response time 7:52. In-District calls – 8:08; M-F – 2:47; Out of District - 13:00. The average personnel per call for December was 3.9. (Enclosure 3)