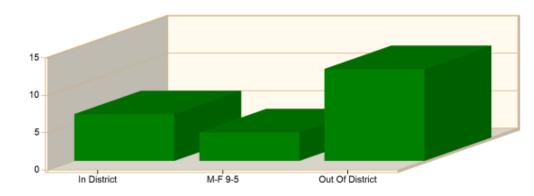

(AD) 1. Chief Curtis gave the report on CVFD activity for the month of December 2024; CFVD responded to a total of 22 calls --- 13 EMS & 9 Fire & 6 Mutual Aid. There were 2 overlapping calls. Average response time 7:52. In-District calls – 8:08; M-F – 2:47; Out of District - 13:00. The average personnel per call for December was 3.9. (Enclosure 3)